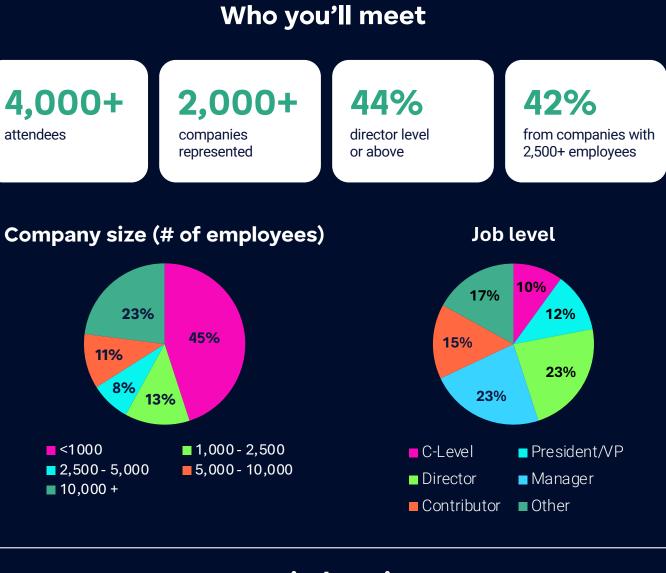

### Top industries

Banking & Finance

Business E

Education G

Government Healthcare

Technology